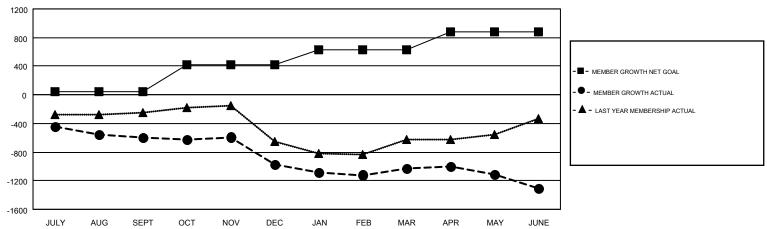

## GOALS AND ACTUAL MEMBERS CUMULATIVE

| DROPPED CLUBS: 47  DROPPED MEMBERS |       | 620 CLUBS OF 889 ADDED 1 OR MORE<br>NEW MEMBERS | GENDER DISTRIE  MALE  FEMALE    | 3UTION<br>16,025 (65.06%)<br>8,607 (34.94%) |   |
|------------------------------------|-------|-------------------------------------------------|---------------------------------|---------------------------------------------|---|
| DECEASED                           | 309   | CLICK HERE FOR CUMULATIVE                       | TOTAL FAMILY UNIT MEMBERS       |                                             | 0 |
| CLUB CANCELLED 261 OTHER 4,824     |       | MEMBERSHIP DATA                                 |                                 |                                             |   |
|                                    |       |                                                 | FAMILY MEMBERS PAYING HALF DUES |                                             | 0 |
| TOTAL                              | 5,394 |                                                 | 5023                            |                                             |   |