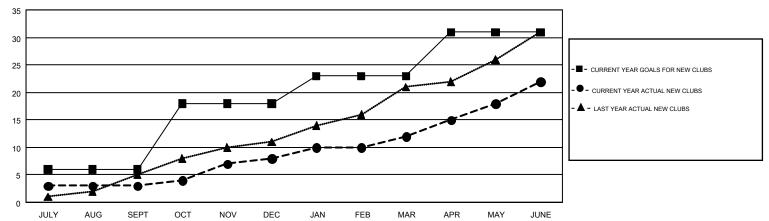

| 3         | 14            | JULY/AUG/SEPT         | 40                        | 877                     | 1,363                                              |  |
| OCT/NOV/DEC   | 12            | 5         | 17            | OCT/NOV/DEC           | 376                       | 851                     | 1,182                                              |  |
| JAN/FEB/MAR   | 5             | 4         | 7             | JAN/FEB/MAR           | 214                       | 1,079                   | 1,042                                              |  |
| APR/MAY/JUNE  | 8             | 10        | 9             | APR/MAY/JUNE          | 255                       | 1,636                   | 1,809                                              |  |

## GOALS AND ACTUAL NEW CLUBS CUMULATIVE



## GOALS AND ACTUAL MEMBERS CUMULATIVE



| DROPPED CLUBS: 47  DROPPED MEMBERS |       | 620 CLUBS OF 889 ADDED 1 OR MORE<br>NEW MEMBERS | GENDER DISTRIE  MALE  FEMALE    | 3UTION<br>16,025 (65.06%)<br>8,607 (34.94%) |   |
|------------------------------------|-------|-------------------------------------------------|---------------------------------|---------------------------------------------|---|
| DECEASED                           | 309   | CLICK HERE FOR CUMULATIVE                       | TOTAL FAMILY UNIT MEMBERS       |                                             | 0 |
| CLUB CANCELLED 261 OTHER 4,824     |       | MEMBERSHIP DATA                                 |                                 |                                             |   |
|